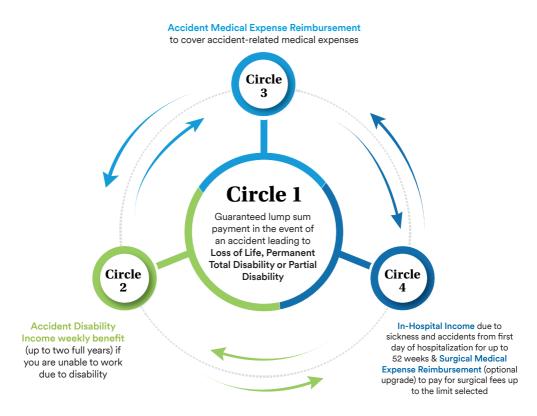

## What is Circles of Protection?

**Circles of Protection (COP)** is a comprehensive plan which provides financial protection and support in case of loss of life or disability due to an accident. The plan can be customized to expand your level, or "circles," of protection beyond a life benefit, and cover other unexpected costs arising from sickness or injury due to accident, such as hospital stays or medical treatment.